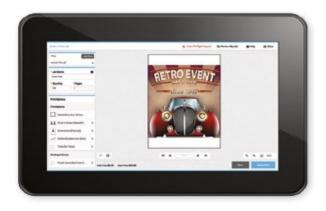

## **SmartStores**

Create an unlimited number of custom storefronts complete with specific brand colors and logos.

- The new generation of storefront designs feature a rich library of contemporary web design themes with over a dozen templates you can customize
- SmartStore Builder's advanced customization tools provide administration access to edit the SmartStore sites' HTML and CSS

SmartStores use the latest responsive technologies (HTML5 and CSS3) to allow storefronts to scale smoothly from desktop to tablet and mobile devices.