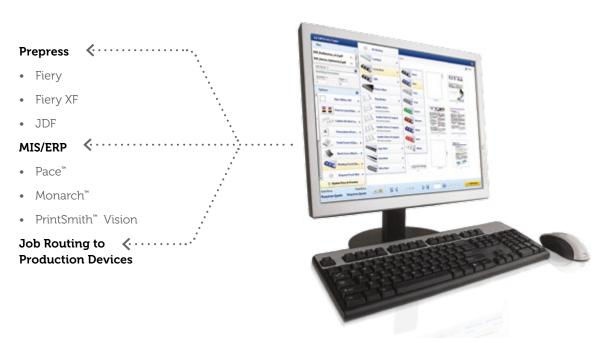

# Part of a comprehensive portfolio

EFI Digital StoreFront is a component of the EFI Productivity Suite - ensuring your Web to Print solution works seamlessly with your EFI MIS solution.

- Certified Workflows: The EFI Productivity Suite is managed as a modular Suite of products and components, delivering certified end-to-end workflows out-of-the-box
- Scalability: Providing your business with the foundation tools you need today, enabling a gradual evolution towards an end-to-end, Best-of-Suite solution set... a scalable platform for sustained, future-proof growth

# Flexible, scalable and future-proof investment

With proven scalability, Digital StoreFront is designed to fit your business today and evolve with your changing needs.

- Transactions: Digital StoreFront is designed to scale in transaction volume from 100s to 1,000,000s of orders per year
- Architecture: With customers ranging from small commercial printers (1 location) to retail organizations (over 1,500 locations) to in-plants (over 190 facilities), Digital StoreFront has the architecture to adapt to the scale of your company
- Integration: As part of EFI's productivity software suite, we can tailor a solution that fits your needs. The architecture allows you to expand your footprint with award-winning EFI solutions such as MIS products as well as Fiery® servers and controllers

# Integrations

Streamline order entry through production, shipping and accounting with an automated integrated workflow.