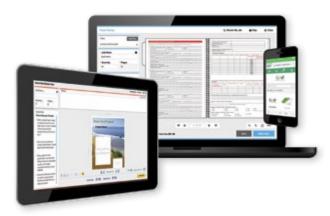

#### Visual Product Builder

Create ad hoc products, obtain quotes and submit orders.

- Visual Product Builder provides a consistent and powerful view for all products that includes side-byside print options and preview
- With the Visual Product Builder, buyers can upload a file, select the print and binding options, add, delete and rearrange pages, obtain a quote, proof their job and submit their order all in one intuitive online interface