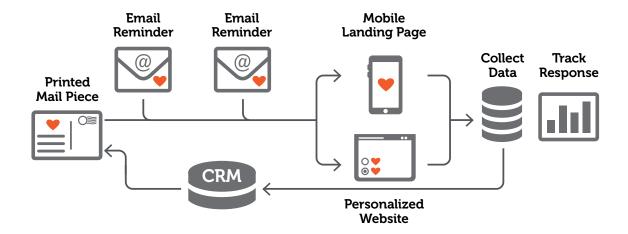

## Cross Media Integration

Now you can create and publish cross media campaigns to your Web-to-Print Catalogs.

DirectSmile Cross Media allows printers, agencies and corporates to create, personalize and automate marketing across all media, and now it's fully integrated into your Web-to-Print solution. You can create high impact campaigns and enable your clients to order and execute them from your Web-to-Print site. Whether it's the simple design, the convenient management of data and processes, or comprehensive response tracking - everything is part of one solution that runs simply in your browser.

## Variable Data Processing

Create highly customized data-driven VDP campaigns.

- From business cards to postcards and more, VDP software includes advanced features such as the ability to customize products based on rules-driven personalization
- Whether you are looking to integrate VDP software into your current mailing workflow or utilize the Direct Mail Automation workflow within EFI VDP powered by DirectSmile, our technology has you covered for all of your mailing needs