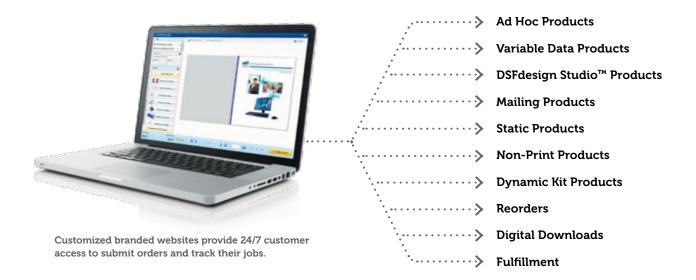

# Online job submission and management

- Order creation: Digital StoreFront provides an endto-end workflow solution from order creation and the checkout process through order tracking
- Order automation: Automated production to Fiery and integration to MIS for planning, scheduling, costing and production
- Order management: Buyers can create orders, check production status and reorder products in one location

# Shopping cart, payment methods and approvals

- **Shopping cart**: Digital StoreFront makes it easy for users to order products through the storefront with an intuitive checkout process
- Payment methods: Digital StoreFront provides the option to pay by cost center, purchase order, custom accounting codes as well as credit card transaction processing
- Approvals: You can set up workflows with multiple levels of approval at the dollar amount and product level to automatically notify the designated person of pending orders requiring approval

# Integrations

Streamline order entry through production, shipping and accounting with an automated integrated workflow.